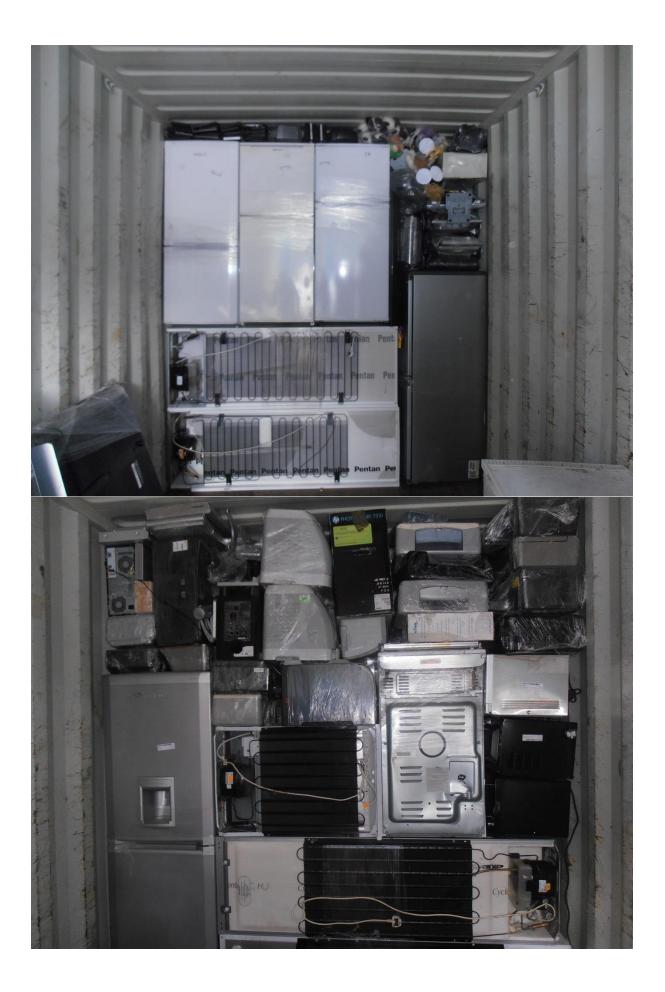

| £300.00     | £300.00   |  |
| 1              | GRO                                                                                                            | OSS AMOUNT  | £7,730.80 |  |
|                |                                                                                                                | APPLICABLE) | £0.00     |  |
|                | the second s | ETT AMOUNT  | £7,730.80 |  |

REF: DRL/

D636

×

## SEAL NUMBER: **CONTAINER NUMBER:**

**MSKU 0947983** 

1

Customer Notice: Please return any items deemed end of life to Daniels Recycling Ltd and we will recycle all components appropriately free of charge

t titte

-

## PHOTOS TAKEN DURING LOADING AT DANIELS RECYCLING LTD



















MiDIZOC MD/19



mD120j