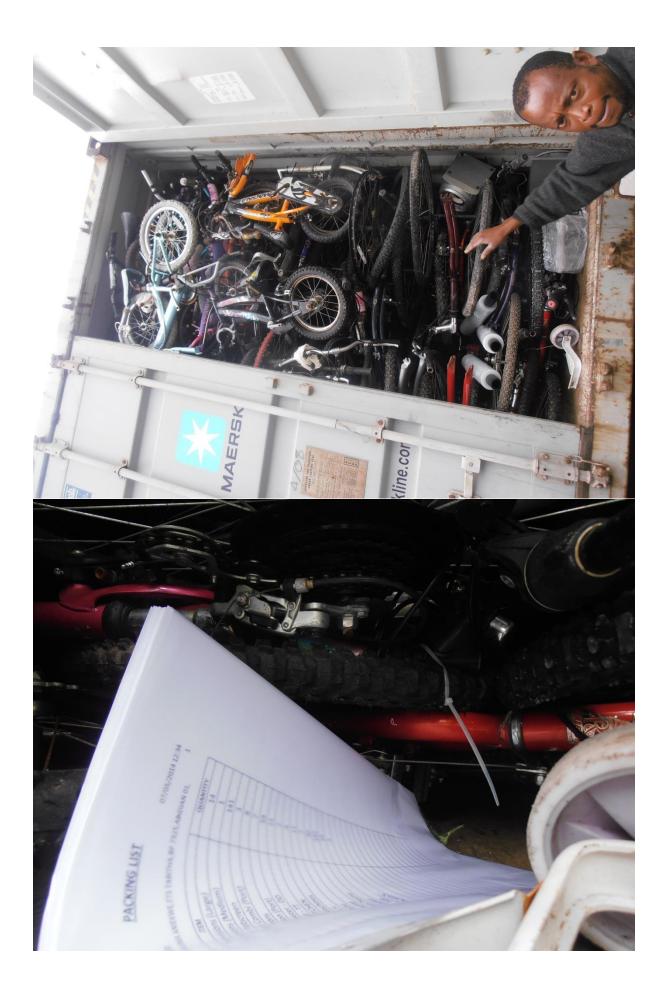

| £300.00     | £300.00   |  |
| 1              | GRO                                                                                                            | OSS AMOUNT  | £7,730.80 |  |
|                |                                                                                                                | APPLICABLE) | £0.00     |  |
|                | the second s | ETT AMOUNT  | £7,730.80 |  |

REF: DRL/

D636

×

## SEAL NUMBER: **CONTAINER NUMBER:**

**MSKU 0947983** 

1

Customer Notice: Please return any items deemed end of life to Daniels Recycling Ltd and we will recycle all components appropriately free of charge

t titte

-

## PHOTOS TAKEN DURING LOADING AT DANIELS RECYCLING LTD



















MiDIZOC MD/19



mD120j