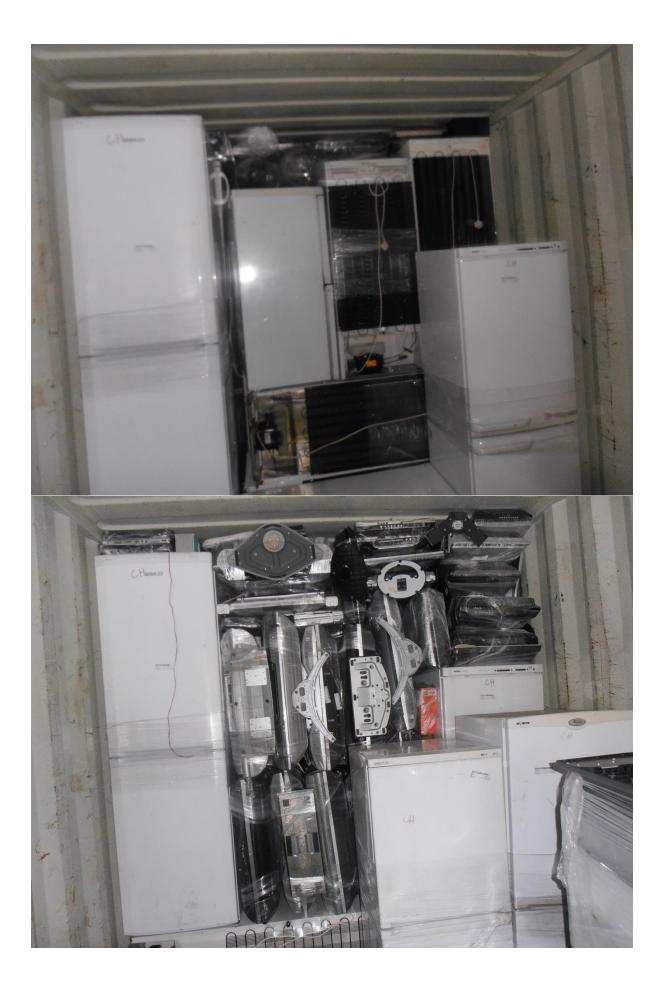

| £300.00     | £300.00   |  |
| 1              | GRO                                                                                                            | OSS AMOUNT  | £7,730.80 |  |
|                |                                                                                                                | APPLICABLE) | £0.00     |  |
|                | the second s | ETT AMOUNT  | £7,730.80 |  |

REF: DRL/

D636

×

## SEAL NUMBER: **CONTAINER NUMBER:**

**MSKU 0947983** 

1

Customer Notice: Please return any items deemed end of life to Daniels Recycling Ltd and we will recycle all components appropriately free of charge

t titte

-

## PHOTOS TAKEN DURING LOADING AT DANIELS RECYCLING LTD



















MiDIZOC MD/19



mD120j