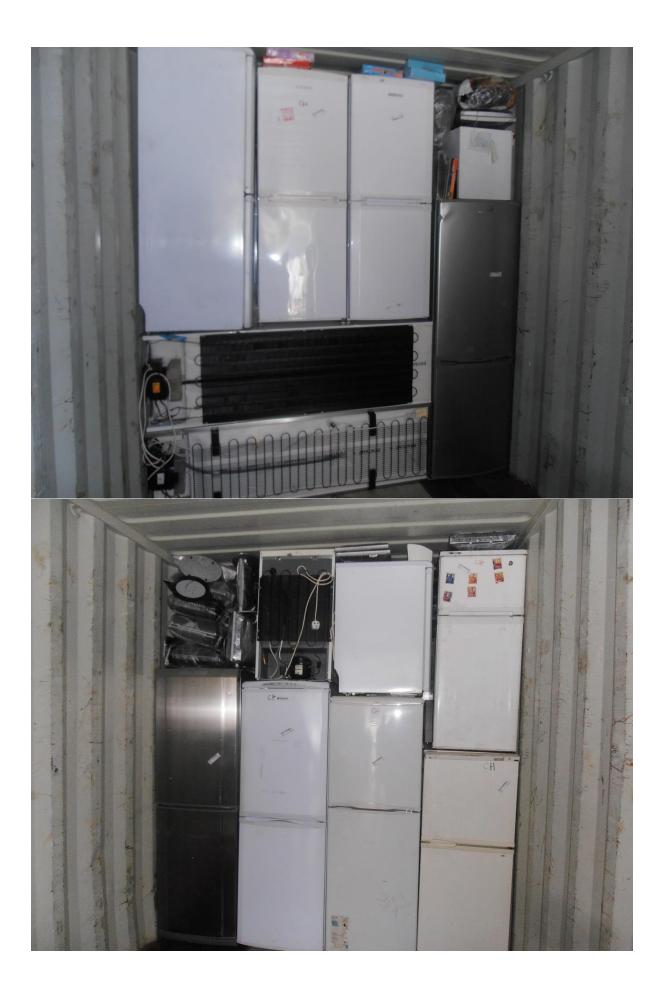

| £300.00     | £300.00   |  |
| 1              | GRO                                                                                                            | OSS AMOUNT  | £7,730.80 |  |
|                |                                                                                                                | APPLICABLE) | £0.00     |  |
|                | the second s | ETT AMOUNT  | £7,730.80 |  |

REF: DRL/

D636

×

## SEAL NUMBER: **CONTAINER NUMBER:**

**MSKU 0947983** 

1

Customer Notice: Please return any items deemed end of life to Daniels Recycling Ltd and we will recycle all components appropriately free of charge

t titte

-

## PHOTOS TAKEN DURING LOADING AT DANIELS RECYCLING LTD



















MiDIZOC MD/19



mD120j