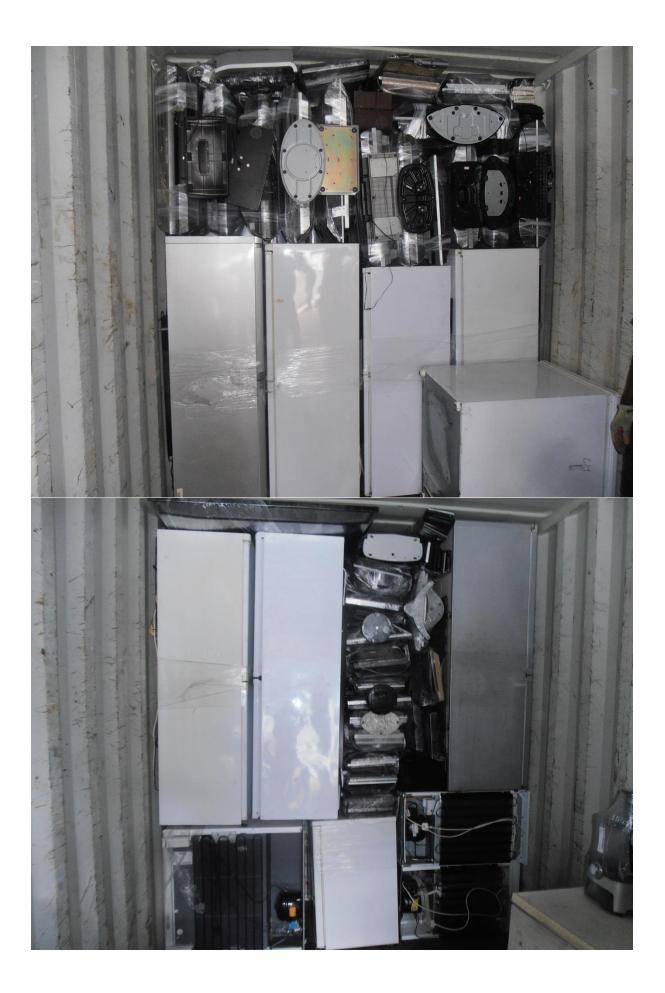

| £300.00     | £300.00   |  |
| 1              | GRO                                                                                                            | OSS AMOUNT  | £7,730.80 |  |
|                |                                                                                                                | APPLICABLE) | £0.00     |  |
|                | the second s | ETT AMOUNT  | £7,730.80 |  |

REF: DRL/

D636

×

## SEAL NUMBER: **CONTAINER NUMBER:**

**MSKU 0947983** 

1

Customer Notice: Please return any items deemed end of life to Daniels Recycling Ltd and we will recycle all components appropriately free of charge

t titte

-

## PHOTOS TAKEN DURING LOADING AT DANIELS RECYCLING LTD



















MiDIZOC MD/19



mD120j